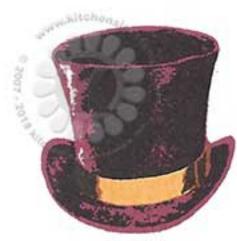

Step #1 - Rhubarb Stalk 3x's

Hat Band - Cataloupe + Dandelion

Step #2 - Onyx Black (VersaFine)

Step #1 - Sweet Plum 2x's

Hat Band - Lulu Lavender 2x's

Step #2 - Onyx Black (VersaFine)

Nose: Potter's Clay

Arms: Gray Flannel