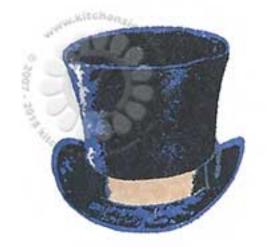

## Multi Step™ Snowmen - stamped in order from top to bottom All inks used - Memento (unless noted)

Step #2 - Onyx Black (VersaFine)

Step #1 - Gray Flannel 2x's

Hat Band - Lady Bug 2x's

Step #1 - Summer Sky stamp off 1x, repeat