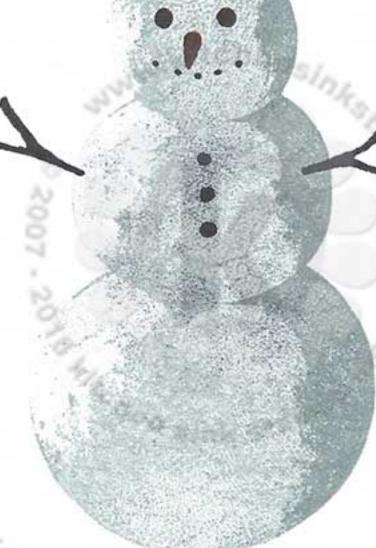

## Multi Step™ Snowmen - stamped in order from top to bottom All inks used - Memento (unless noted)

Step #2 - Onyx Black (VersaFine)

Step #1 - Gray Flannel 2x's

Hat Band - Lady Bug 2x's

Step #1 - Summer Sky stamp off 1x, repeat

Eyes, mouth & buttons: Onyx Black (VersaFine)

Step #2 - Summer Sky

Step #3 - London Fog

Step #2 - Onyx Black (VersaFine)

Step #1 - Gray Flannel 2x's

Hat Band - Lady Bug 2x's

Step #2 - Onyx Black (VersaFine)