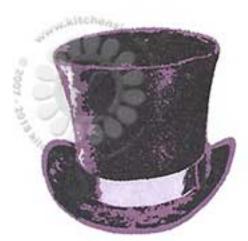

Step #1 - Rhubarb Stalk 3x's

Hat Band - Cataloupe + Dandelion

Step #2 - Onyx Black (VersaFine)

Step #1 - Sweet Plum 2x's

Hat Band - Lulu Lavender 2x's

Step #2 - Onyx Black (VersaFine)

Nose: Potter's Clay

Arms: Gray Flannel