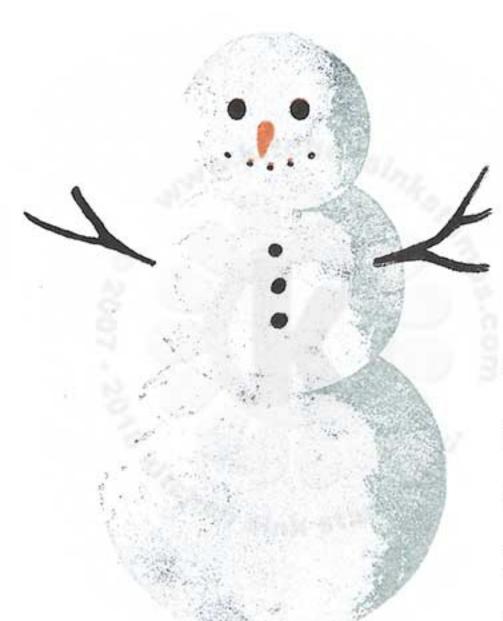

## Multi Step™ Snowmen - stamped in order from top to bottom All inks used - Memento (unless noted)

Step #2 - Onyx Black (VersaFine)

Step #1 - Gray Flannel 2x's

Hat Band - Lady Bug 2x's

Step #1 - Summer Sky stamp off 1x, repeat

Eyes, mouth & buttons: Onyx Black (VersaFine)

Step #2 - Summer Sky

Step #3 - London Fog

Step #2 - Onyx Black (VersaFine)

Step #1 - Gray Flannel 2x's

Hat Band - Lady Bug 2x's

Step #2 - Onyx Black (VersaFine)