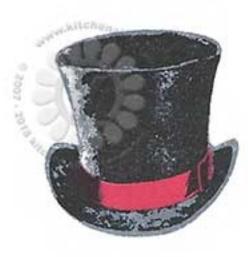

Step #3 - Stone Blue stamp off 1x

Step #1 - di not use

Face & buttons: Icing On The Cake

stamp off 1x, repeat

Step #2 - Black Jack

Step #1 - Black Jack

Hat Band - Rockin' Red 2x's

Step #2 - Icing On The Cake