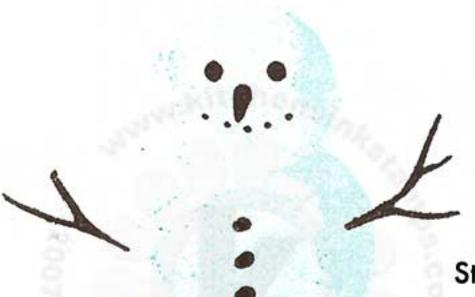

Eyes, mouth & buttons: Onyx Black (VersaFine)

Step #2 - Summer Sky

Step #3 - London Fog

Step #2 - Onyx Black (VersaFine)

Step #1 - Gray Flannel 2x's

Hat Band - Lady Bug 2x's

Step #2 - Onyx Black (VersaFine)