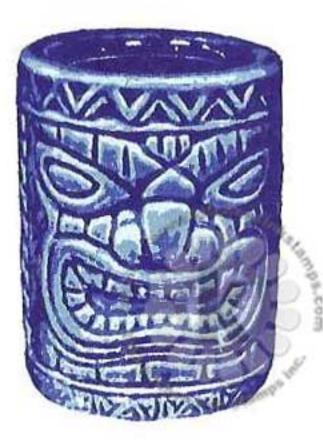

Step #3 - Spruce

Step #2 - Eucalyptus

Step #1 - Green Tea

Multi Step™ Tiki Time - stamped in order from top to bottom All inks used - Catherine Pooler (unless noted)

Step #3 - Queen for a Day

Step #2 - Drive-In

Step #1 - Stone Blue

- Step #4 Queen for a Day
- Step #3 Drive-In
- Step #2 Stone Blue
- Step #1 Tranquil

Step #4 - Juniper Mist

Step #3 - Something Borrowed

Step #2 - Fiesta Blue

Step #1 - Cummerbund

Step #3 - Juniper Mist