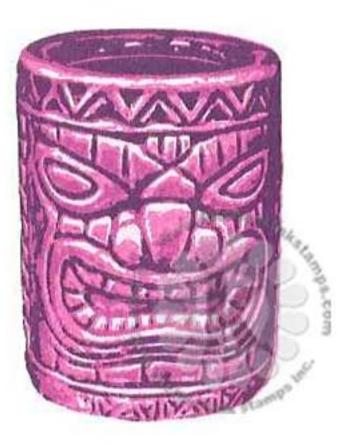

Step #3 - Monarch (VersaFine Clair)

Step #2 - Grape Jelly

Step #1 - Sweet Plum

Step #4 - Monarch (VersaFine Clair)

Step #3 - Grape Jelly

Step #2 - Sweet Plum

Step #1 - Lulu Lavender

Step #3 - Acorn (VersaFine Clair)

Step #2 - Morocco

Step #1 - Tangelo

- Step #4 Acorn (VersaFine Clair)
- Step #3 Morocco
- Step #2 Tangelo
- Step #1 Dandelion

Step #3 - Northern Pine

Step #2 - Cottage Ivy

Step #1 - Bamboo Leaves

© 2021 Kitchen Sink Stamps, Inc.