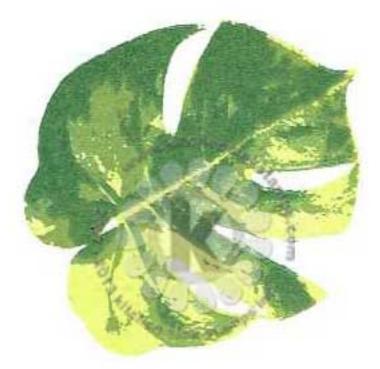

Multi Step<sup>TM</sup> Tiki Time - stamped in order from top to bottom All inks used - Memento (unless noted)

Step #3 - Rain Forest (VersaFine Clair)

Step #2 - Bamboo Leaves

Step #1 - Pear Tart

- Step #4 Rain Forest (VersaFine Clair)
- Step #3 Cottage Ivy
- Step #2 Bamboo Leaves
- Step #1 Pear Tart