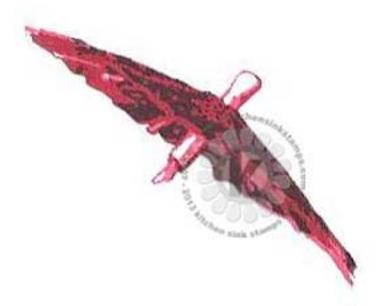

Multi Step<sup>TM</sup> Tiki Time - stamped in order from top to bottom All inks used - Memento (unless noted)

Step #3 - Rain Forest (VersaFine Clair)

Step #2 - Bamboo Leaves

Step #1 - Pear Tart

- Step #4 Rain Forest (VersaFine Clair)
- Step #3 Cottage Ivy
- Step #2 Bamboo Leaves
- Step #1 Pear Tart