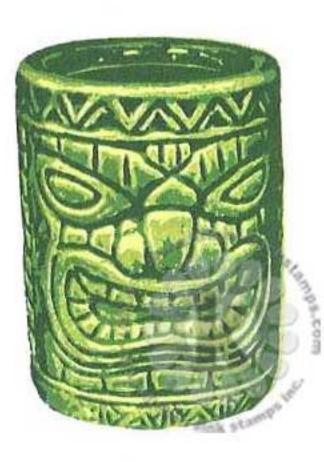

Multi Step<sup>TM</sup> Tiki Time - stamped in order from top to bottom All inks used - Memento (unless noted)

Step #3 - Rain Forest (VersaFine Clair)

Step #2 - Bamboo Leaves

Step #1 - Pear Tart

- Step #4 Rain Forest (VersaFine Clair)
- Step #3 Cottage Ivy
- Step #2 Bamboo Leaves
- Step #1 Pear Tart