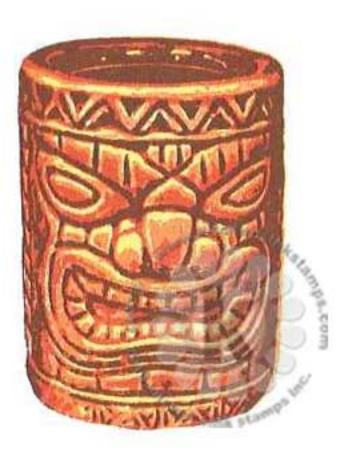

Step #2 - Morocco

Step #1 - Tangelo

- Step #4 Acorn (VersaFine Clair)
- Step #3 Morocco
- Step #2 Tangelo
- Step #1 Dandelion

Step #3 - Northern Pine

Step #2 - Cottage Ivy

Step #1 - Bamboo Leaves

© 2021 Kitchen Sink Stamps, Inc.