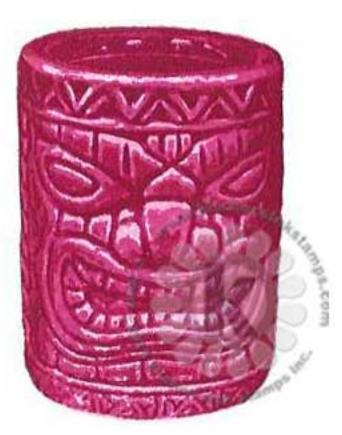

Multi Step<sup>TM</sup> Tiki Time - stamped in order from top to bottom All inks used - Memento (unless noted)

Step #3 - Rain Forest (VersaFine Clair)

Step #2 - Bamboo Leaves

Step #1 - Pear Tart

- Step #4 Rain Forest (VersaFine Clair)
- Step #3 Cottage Ivy
- Step #2 Bamboo Leaves
- Step #1 Pear Tart