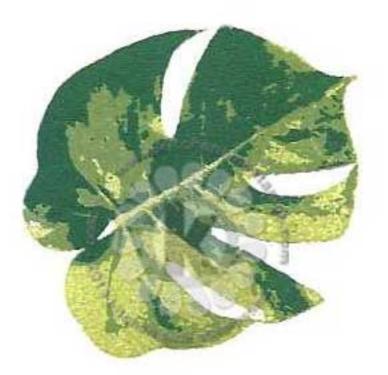

Multi Step<sup>TM</sup> Tiki Time - stamped in order from top to bottom All inks used - Memento (unless noted)

Step #3 - Rain Forest (VersaFine Clair)

Step #2 - Bamboo Leaves

Step #1 - Pear Tart

- Step #4 Rain Forest (VersaFine Clair)
- Step #3 Cottage Ivy
- Step #2 Bamboo Leaves
- Step #1 Pear Tart