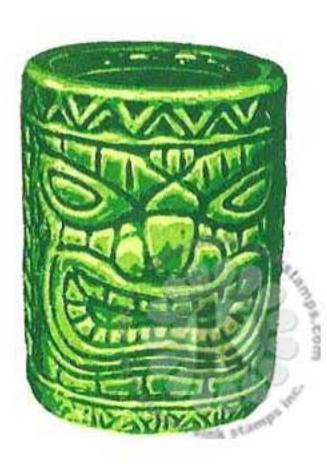

Multi Step<sup>TM</sup> Tiki Time - stamped in order from top to bottom All inks used - Memento (unless noted)

Step #3 - Rain Forest (VersaFine Clair)

Step #2 - Bamboo Leaves

Step #1 - Pear Tart

- Step #4 Rain Forest (VersaFine Clair)
- Step #3 Cottage Ivy
- Step #2 Bamboo Leaves
- Step #1 Pear Tart

Step #2 - Morocco

Step #1 - Tangelo

- Step #4 Acorn (VersaFine Clair)
- Step #3 Morocco
- Step #2 Tangelo
- Step #1 Dandelion

Step #3 - Northern Pine

Step #2 - Cottage Ivy

Step #1 - Bamboo Leaves

© 2021 Kitchen Sink Stamps, Inc.