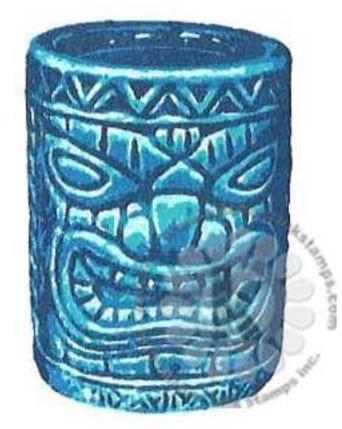

Step #3 - Spruce

Step #2 - Eucalyptus

Step #1 - Green Tea

Multi Step™ Tiki Time - stamped in order from top to bottom All inks used - Catherine Pooler (unless noted)

Step #3 - Queen for a Day

Step #2 - Drive-In

Step #1 - Stone Blue

- Step #4 Queen for a Day
- Step #3 Drive-In
- Step #2 Stone Blue
- Step #1 Tranquil

Step #4 - Juniper Mist

Step #3 - Something Borrowed

Step #2 - Fiesta Blue

Step #1 - Cummerbund

Step #3 - Juniper Mist