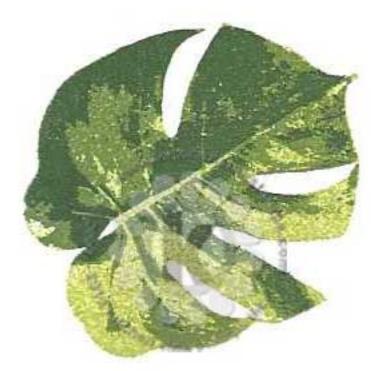

Multi Step<sup>TM</sup> Tiki Time - stamped in order from top to bottom All inks used - Memento (unless noted)

Step #3 - Rain Forest (VersaFine Clair)

Step #2 - Bamboo Leaves

Step #1 - Pear Tart

- Step #4 Rain Forest (VersaFine Clair)
- Step #3 Cottage Ivy
- Step #2 Bamboo Leaves
- Step #1 Pear Tart