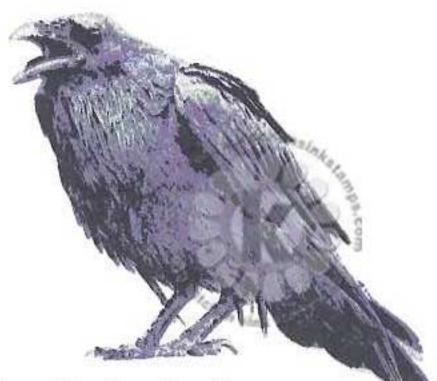

## Multi Step™ Graveyard Raven - stamped in order from top to bottom All inks used - Memento (unless noted)

- Step #1 London Fog
- Step #2 Gray Flannel
- Step #3 Paris Dusk
- Step #4 Nocturne (VersaFine Clair)

Multi Step<sup>TM</sup> Graveyard Raven - stamped in order from top to bottom All inks used - Memento (unless noted)

Step #1 - Pistachio Step #2 - Olive Grove

- Step #1 London Fog
- Step #2 Gray Flannel
- Step #3 Morning Mist (VersaFine Clair)