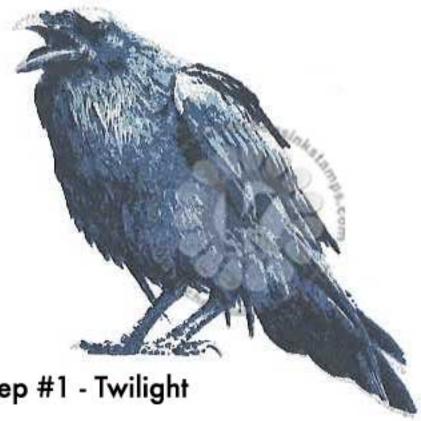

## Multi Step<sup>TM</sup> Graveyard Raven - stamped in order from top to bottom All inks used - Catherine Pooler (unless noted)

- Step #1 Twilight
- Step #2 Morning Mist (VersaFine Clair)
- Step #3 Black Jack
- Step #4 Nocturne (VersaFine Clair)