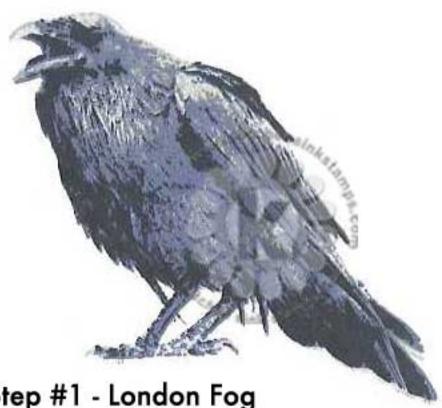

## Multi Step™ Graveyard Raven - stamped in order from top to bottom All inks used - Memento (unless noted)

- Step #1 London Fog
- Step #2 Gray Flannel
- Step #3 Paris Dusk
- Step #4 Nocturne (VersaFine Clair)

Multi Step<sup>TM</sup> Graveyard Raven - stamped in order from top to bottom All inks used - Memento (unless noted)

Step #1 - Pistachio Step #2 - Olive Grove

- Step #1 London Fog
- Step #2 Gray Flannel
- Step #3 Morning Mist (VersaFine Clair)