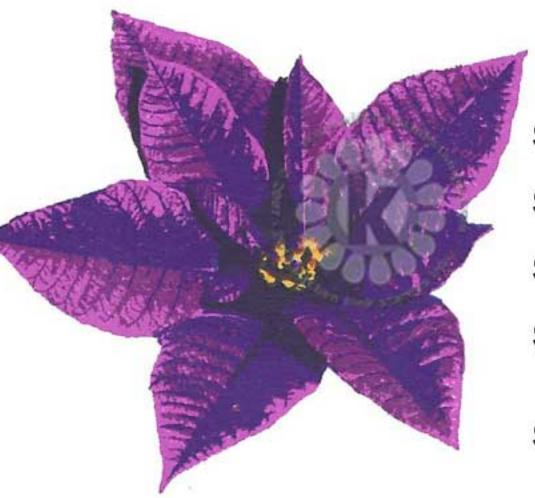

Step #2 - Olive Grove

Step #1 - Pistachio

Multi Step<sup>TM</sup> Christmas Poinsettia - stamped in order from top to bottom All inks used - Catherine Pooler Ink (unless noted)

Step #1 - Samba Step #3 - Rockin' Red Step #4 - Cranberry Fizz Step #5 - Grape Crush

Step #2 - Glitz

Step #3 - Pinecone - VersaFine Clair

Step #2 - Mandarin Spice

Step #3 - Sand Castle

Step #2 - Spruce

Step #1 - Sage

Multi Step<sup>TM</sup> Christmas Poinsettia - stamped in order from top to bottom All inks used - Catherine Pooler Ink (unless noted)