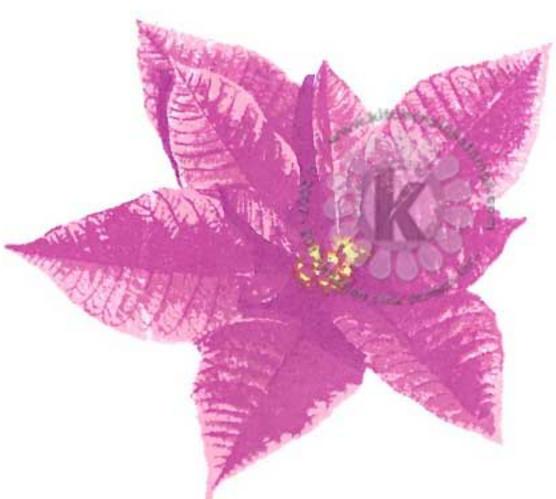

Multi Step<sup>TM</sup> Christmas Poinsettia - stamped in order from top to bottom All inks used - Memento (unless noted)

- Step #1 Love Letter Step #3 - Rhubarb Stalk 2x's Step #4 - Grape Jelly Step #5 - Elderberry
- Step #2 Dandelion