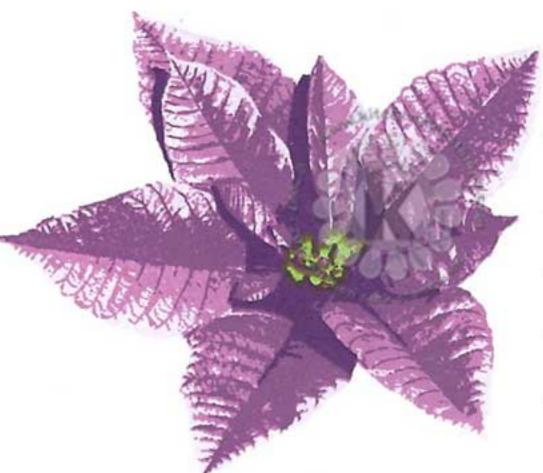

Step #2 - Olive Grove

Step #1 - Pistachio

Multi Step<sup>TM</sup> Christmas Poinsettia - stamped in order from top to bottom All inks used - Catherine Pooler Ink (unless noted)

Step #1 - Samba Step #3 - Rockin' Red Step #4 - Cranberry Fizz Step #5 - Grape Crush