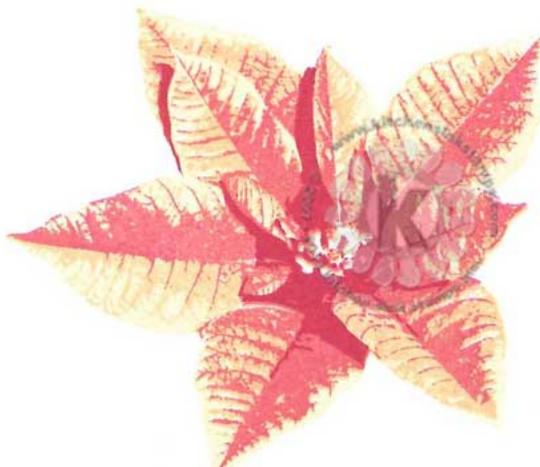

Step #2 - Olive Grove

Step #1 - Pistachio

Multi Step<sup>TM</sup> Christmas Poinsettia - stamped in order from top to bottom All inks used - Catherine Pooler Ink (unless noted)

Step #1 - Samba Step #3 - Rockin' Red Step #4 - Cranberry Fizz Step #5 - Grape Crush