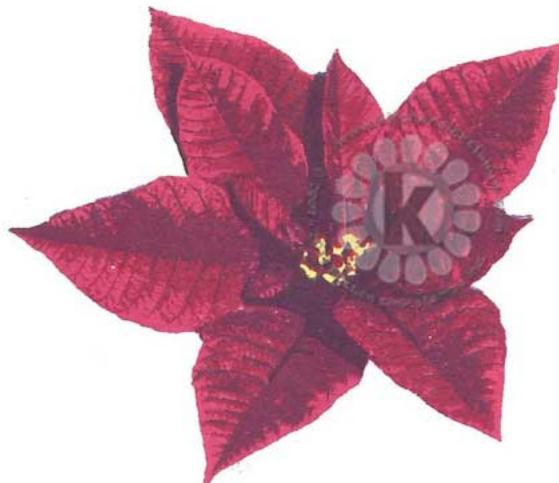

Multi Step<sup>TM</sup> Christmas Poinsettia - stamped in order from top to bottom All inks used - Memento (unless noted)

- Step #1 Love Letter Step #3 - Rhubarb Stalk 2x's Step #4 - Grape Jelly Step #5 - Elderberry
- Step #2 Dandelion

Step #1 - Lady Bug Step #3 - Love Letter Step #4 - Rhubarb Stalk Step #5 - Grape Jelly Step #2 - Cantaloupe

Step #1 - Bamboo Leaves

Step #2 - Cottage Ivy

Step #3 - Northern Pine

Step #2 - Potter's Clay

Step #3 - Desert Sand