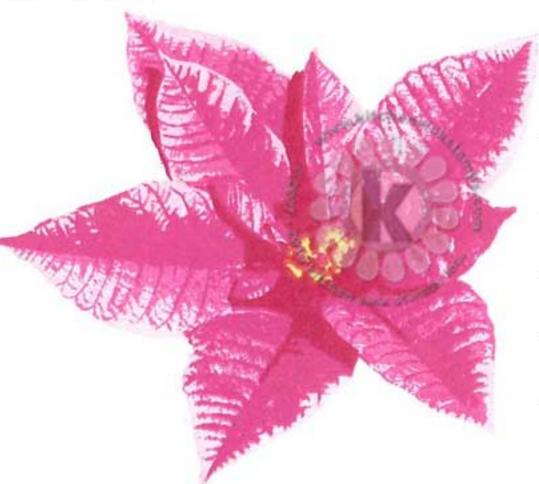

Multi Step<sup>TM</sup> Christmas Poinsettia - stamped in order from top to bottom All inks used - Memento (unless noted)

- Step #1 Love Letter Step #3 - Rhubarb Stalk 2x's Step #4 - Grape Jelly Step #5 - Elderberry
- Step #2 Dandelion