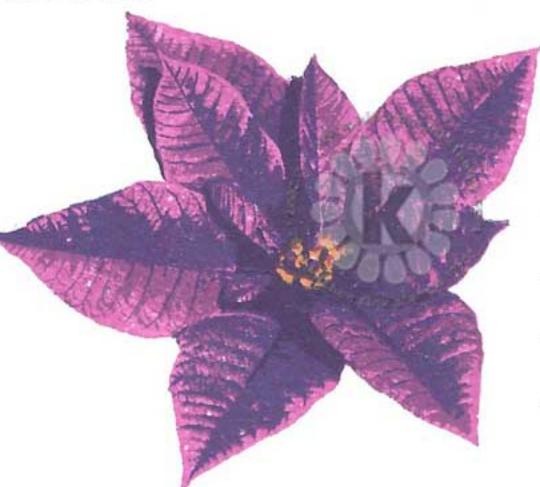

Step #2 - Olive Grove

Step #1 - Pistachio

Multi Step<sup>TM</sup> Christmas Poinsettia - stamped in order from top to bottom All inks used - Catherine Pooler Ink (unless noted)

Step #1 - Samba Step #3 - Rockin' Red Step #4 - Cranberry Fizz Step #5 - Grape Crush