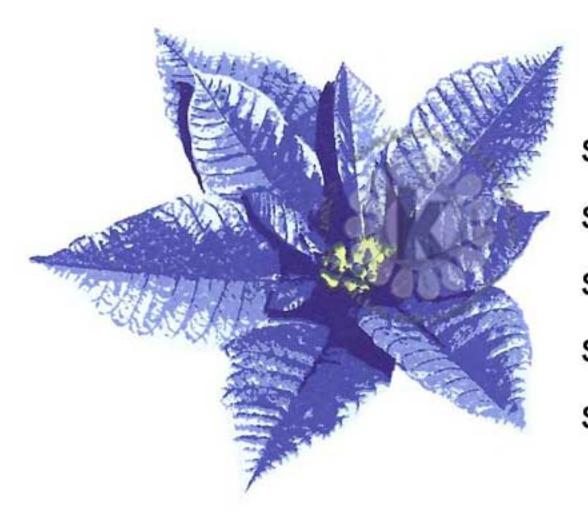

Step #3 - Pinecone - VersaFine Clair

Step #2 - Northern Pine

Step #1 - Bamboo Leaves

Multi Step<sup>TM</sup> Christmas Poinsettia - stamped in order from top to bottom All inks used - Memento (unless noted)