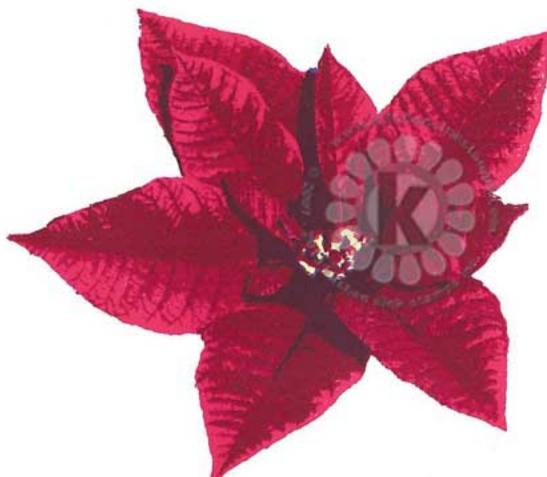

Step #2 - Olive Grove

Step #1 - Pistachio

Multi Step<sup>TM</sup> Christmas Poinsettia - stamped in order from top to bottom All inks used - Catherine Pooler Ink (unless noted)

Step #1 - Samba Step #3 - Rockin' Red Step #4 - Cranberry Fizz Step #5 - Grape Crush