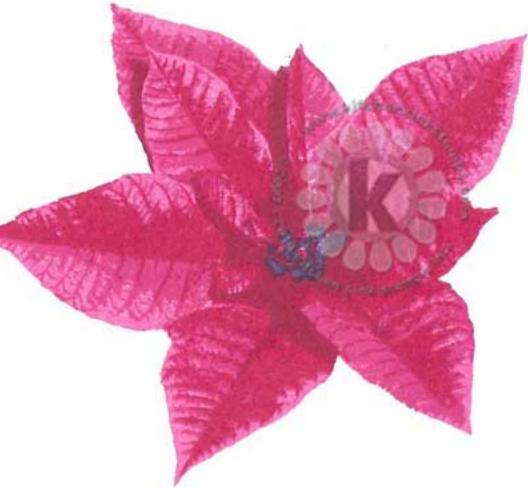

Step #3 - Pinecone - VersaFine Clair

Step #2 - Northern Pine

Step #1 - Bamboo Leaves

Multi Step<sup>TM</sup> Christmas Poinsettia - stamped in order from top to bottom All inks used - Memento (unless noted)