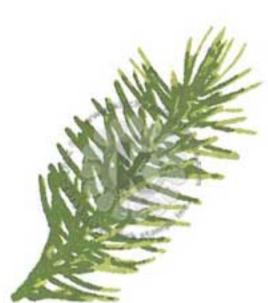

Step #1 - Lady Bug Step #3 - Love Letter Step #4 - Rhubarb Stalk Step #5 - Grape Jelly Step #2 - Cantaloupe

Step #1 - Bamboo Leaves

Step #2 - Cottage Ivy

Step #3 - Northern Pine

Step #2 - Potter's Clay

Step #3 - Desert Sand

Step #3 - Pinecone - VersaFine Clair

Step #2 - Northern Pine

Step #1 - Bamboo Leaves

Multi Step<sup>TM</sup> Christmas Poinsettia - stamped in order from top to bottom All inks used - Memento (unless noted)