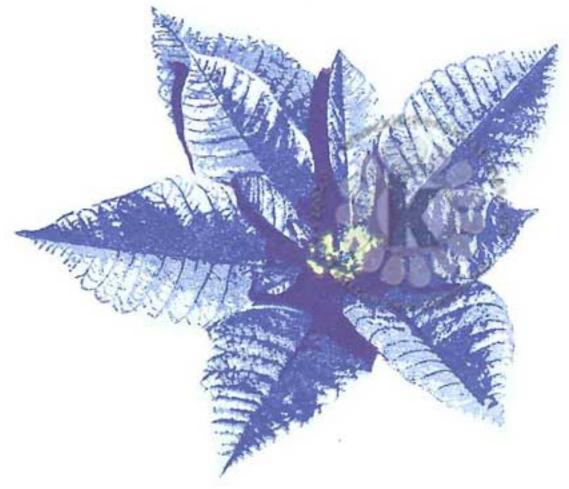

Multi Step<sup>TM</sup> Christmas Poinsettia - stamped in order from top to bottom All inks used - Memento (unless noted)

- Step #1 Love Letter Step #3 - Rhubarb Stalk 2x's Step #4 - Grape Jelly Step #5 - Elderberry
- Step #2 Dandelion