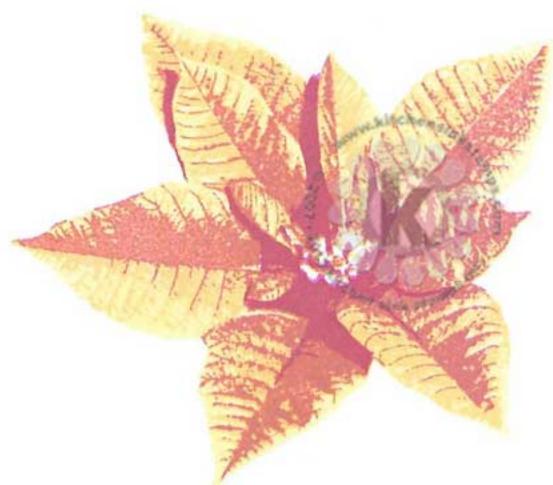

Multi Step<sup>TM</sup> Christmas Poinsettia - stamped in order from top to bottom All inks used - Memento (unless noted)

- Step #1 Love Letter Step #3 - Rhubarb Stalk 2x's Step #4 - Grape Jelly Step #5 - Elderberry
- Step #2 Dandelion