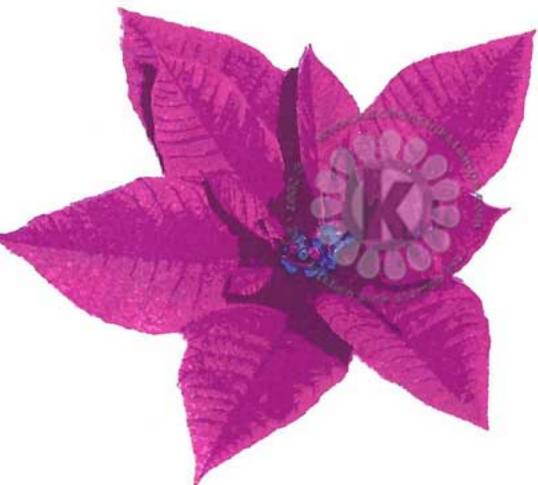

Multi Step<sup>TM</sup> Christmas Poinsettia - stamped in order from top to bottom All inks used - Memento (unless noted)

- Step #1 Love Letter Step #3 - Rhubarb Stalk 2x's Step #4 - Grape Jelly Step #5 - Elderberry
- Step #2 Dandelion

Step #1 - Lady Bug Step #3 - Love Letter Step #4 - Rhubarb Stalk Step #5 - Grape Jelly Step #2 - Cantaloupe

Step #1 - Bamboo Leaves

Step #2 - Cottage Ivy

Step #3 - Northern Pine

Step #2 - Potter's Clay

Step #3 - Desert Sand