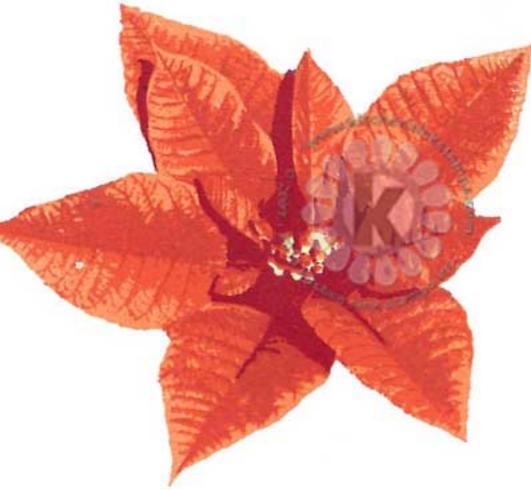

Multi Step<sup>TM</sup> Christmas Poinsettia - stamped in order from top to bottom All inks used - Memento (unless noted)

- Step #1 Love Letter Step #3 - Rhubarb Stalk 2x's Step #4 - Grape Jelly Step #5 - Elderberry
- Step #2 Dandelion

Step #3 - Pinecone - VersaFine Clair

Step #2 - Northern Pine

Step #1 - Bamboo Leaves

Multi Step<sup>TM</sup> Christmas Poinsettia - stamped in order from top to bottom All inks used - Memento (unless noted)