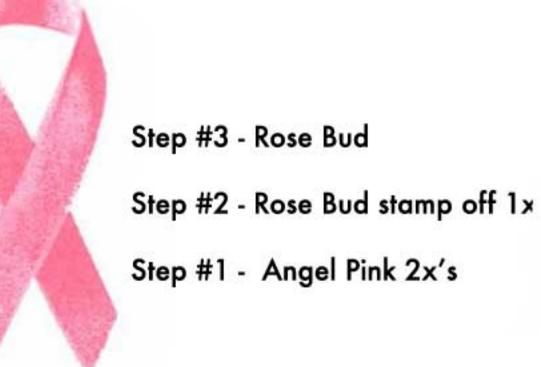

## Multi Step<sup>TM</sup> Ribbon for a Cause - stamped in order from top to bottom All inks used - Memento (unless noted)

Step #3 - Rose Bud stamp off 1x Step #2 - Angel Pink 2x's Step #1 - Angel Pink