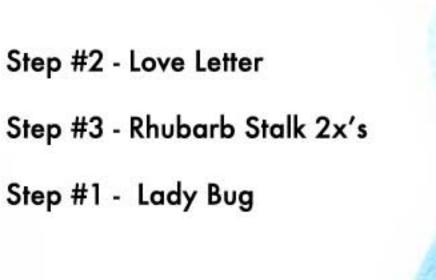

- Step #2 Rhubarb Stalk
- Step #1 Lady Bug

- Step #3 Danube Blue stamp off 1x
- Step #2 Bahama Blue
- Step #1 Summer Sky

Multi Step<sup>TM</sup> Ribbon for a Cause - stamped in order from top to bottom All inks used - Memento (unless noted)

Step #3 - Nautical Blue Step #2 - Teal Zeal Step #1 - Bahama Blue

Step #2 - Love Letter Step #3 - Rhubarb Stalk 2x's

Step #1 - Lady Bug

Step #1 - Lady Bug

Step #3 - Paris Dusk + Danube Blue

Step #2 - Danube Blue