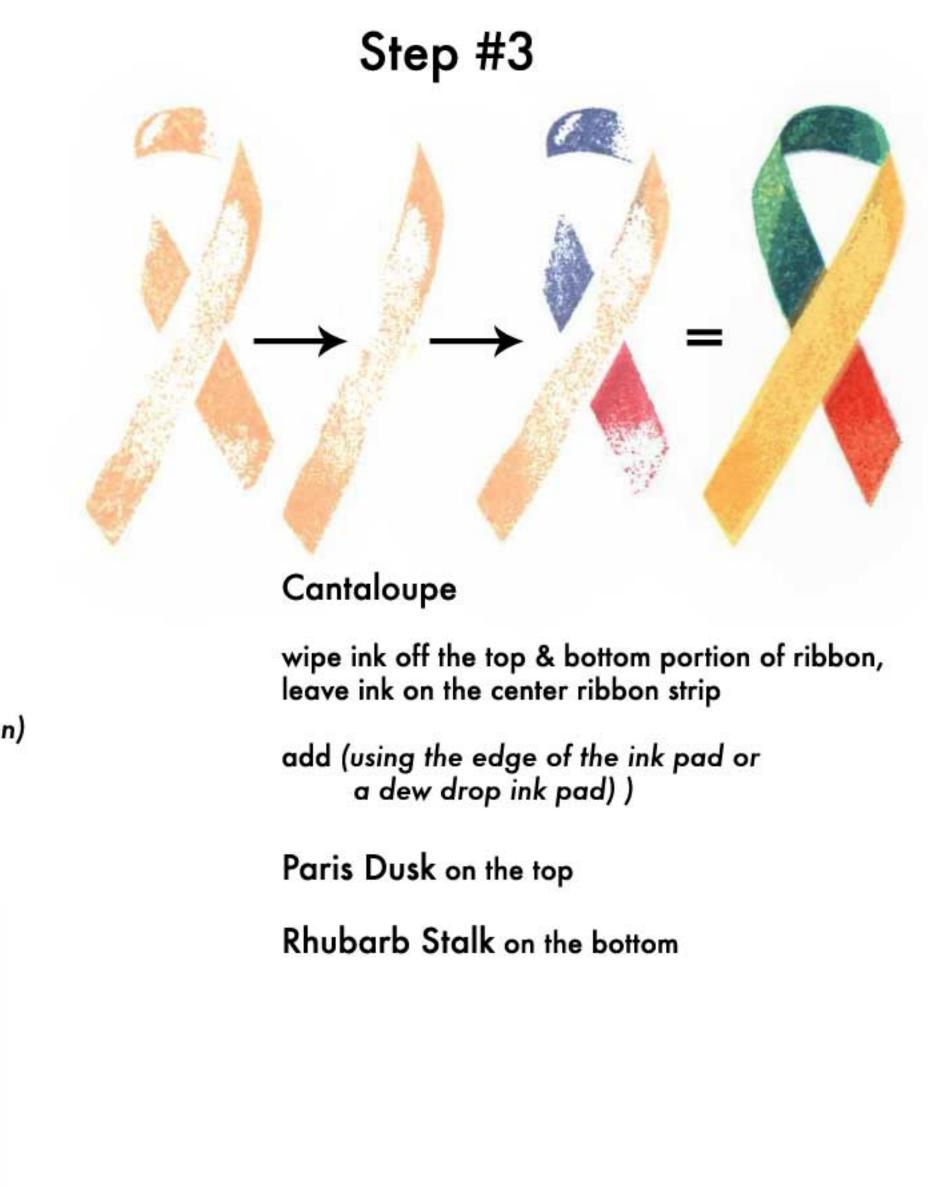

Step #1 - Cantaloupe

Step #3 - Summer Sky

- Step #2 Summer Sky stamp off 1x, Repeat
- Step #1 Summer Sky stamp off 1x

Step #3 - Bahama Blue stamp off 1x

- Step #2 Summer Sky 2x's
- Step #1 Summer Sky

Step #3 - Sweet Plum