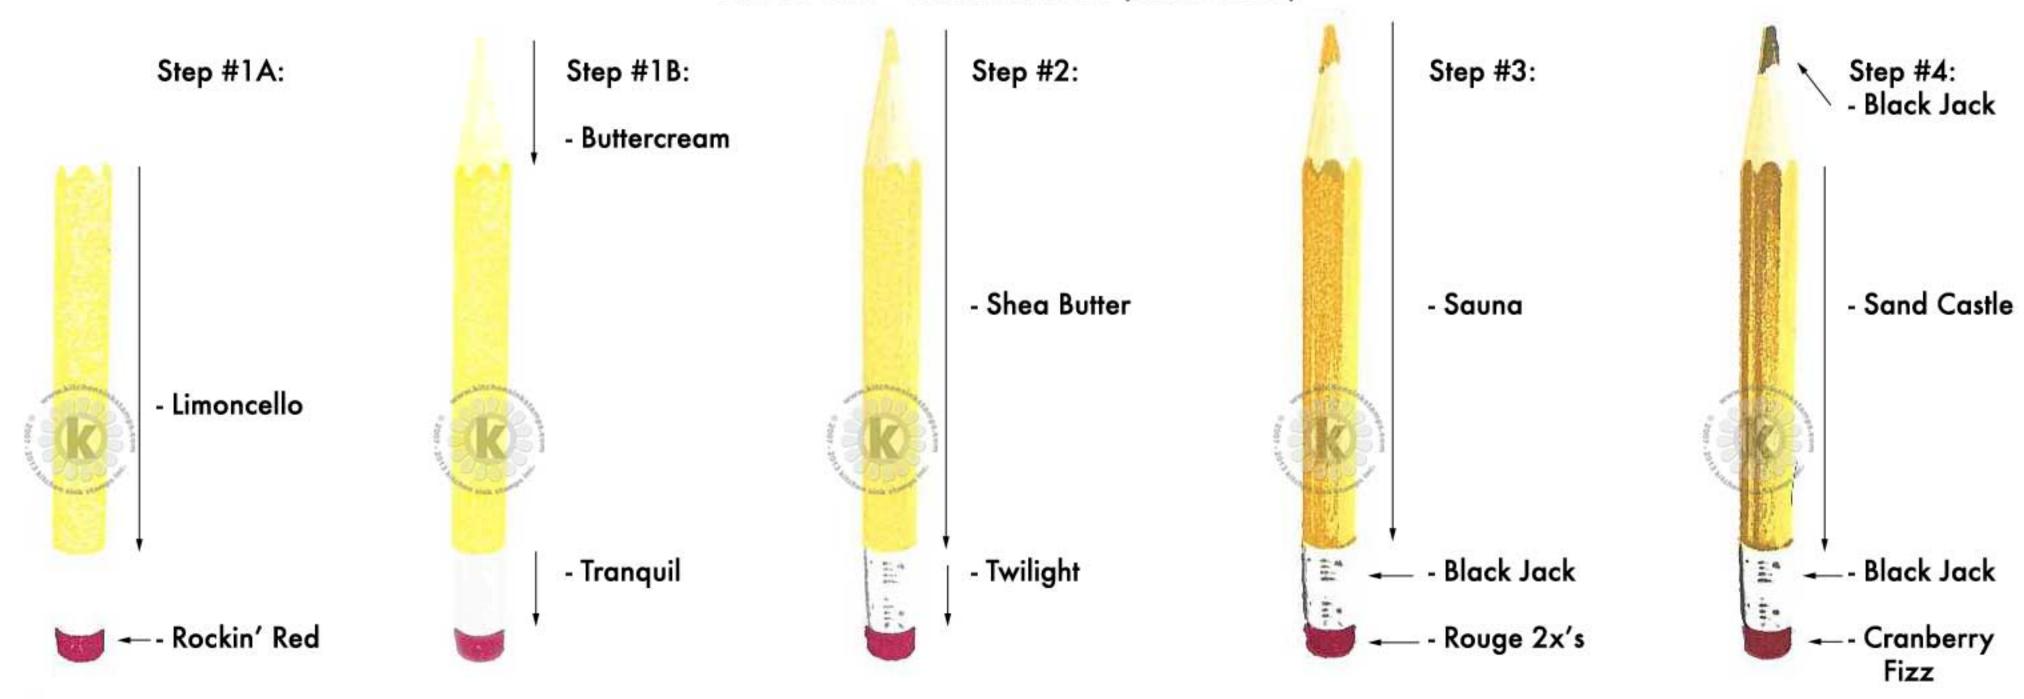

Step #1A - Tiara

Step #1B - Whipped Honey / Tranquil

Step #2 - Catching Rays

Step #3 - Tiki Torch 2x's

Step #4 - Mandarin Spice

Step #1A - Chiffon

Step #1B - Whipped Honey / Tranquil

Step #2 - Limoncello

Step #3 - Shea Butter

Step #4 - Sauna

Step #1 - Bellini

Step #2 - Do-Si-Do 2x's

Step #3 - Coral Cabana

Step #4 - Samba

Step #5 - Nocturne - VersaFine Clair

Step #1 - Tiki Torch