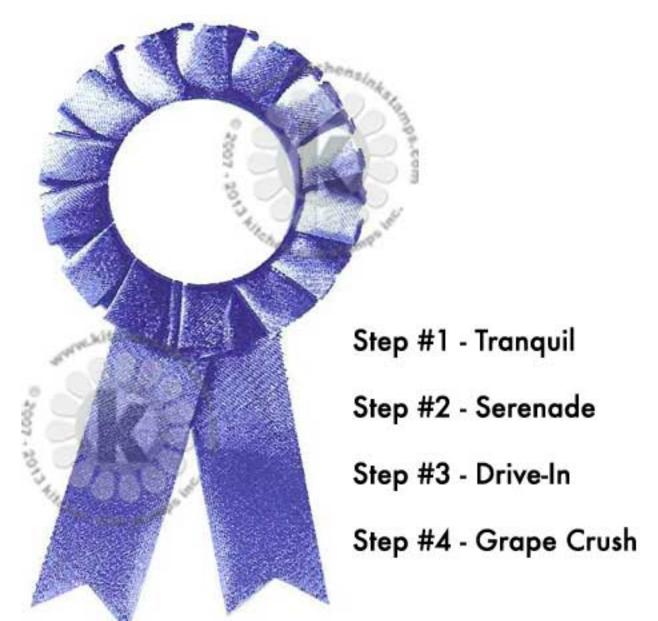

## Multi Step™ Top of the Class - stamped in order from top to bottom All inks used - Catherine Pooler (unless noted)



















## Multi Step™ Top of the Class - stamped in order from top to bottom All inks used - Catherine Pooler (unless noted)



Step #1 - It's a Girl!

Step #2 - It's a Girl! 2x's

Step #3 - Party Dress

Step #4 - Rockin' Red



Step #1 - Buttercream

Step #2 - Buttercream 2x's

Step #3 - Buttercream 3x's

Step #4 - Sand Castle



Step #1 - Chiffon

Step #2 - Limoncello

Step #3 - Shea Butter

Step #4 - Sauna



Step #1 - Do-Si-Do

Step #2 - Coral Cabana

Step #3 - Samba

Step #4 - Terra Cotta



Step #1 - Apricot

Step #2 - Orange Peel

Step #3 - Tutti Frutti

Step #4 - Flame



## Multi Step™ Top of the Class - stamped in order from top to bottom All inks used - Catherine Pooler (unless noted)







Step #1 - Garden Party
Step #2 - Lime Rickey
Step #3 - Grass Skirt
Step #4 -